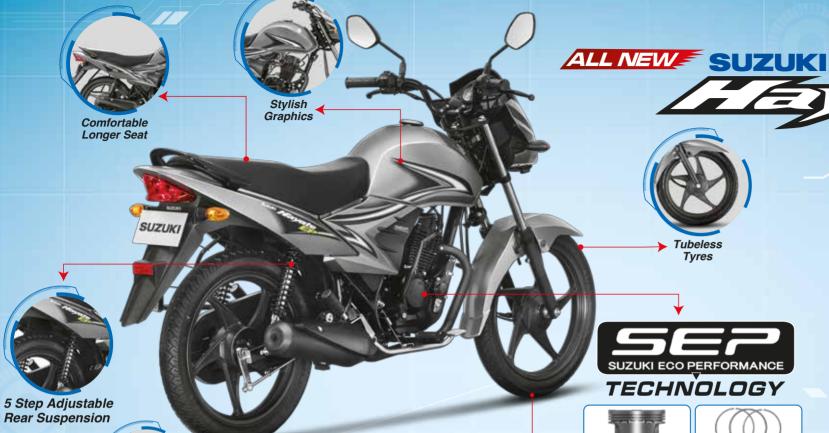

Suzuki Super Sleek Piston

Tyres

Pearl Mira Red (YV7)

Metallic Oort Grev (YHG)

Glass Sparkle Black (YVB)

Longest\* Wheel Base and Best Stability

|   | Suspension |                        |
|---|------------|------------------------|
|   | Front:     | Telescopic             |
|   | Rear:      | Dual 5-step adjustable |
| - | Tyre Size  |                        |
| - | Front:     | 70/100 -17 - Tubeless  |
|   | Rear:      | 80/100 - 17 - Tubeless |
|   | Brake      |                        |
| - | Front:     | Drum                   |
|   | Rear:      | Drum                   |
|   |            |                        |