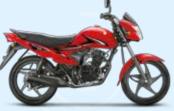

Suzuki Super Sleek Piston

Tyres

Pearl Mira Red (YV7)

Metallic Oort Grev (YHG)

Glass Sparkle Black (YVB)