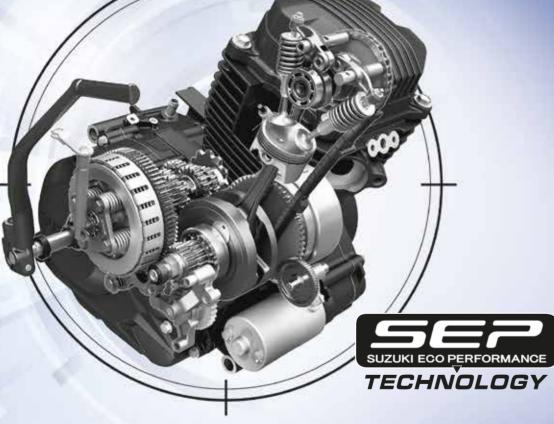

Suzuki Super Sleek Piston

Tyres

Pearl Mira Red (YV7)

Metallic Oort Grev (YHG)

Glass Sparkle Black (YVB)

## Maintenance Free Battery

| Engine             |                                  |
|--------------------|----------------------------------|
| Engine Type:       | 4 -Stroke,1-Cylinder, Air cooled |
| Valve System:      | SOHC, 2 Valve                    |
| Displacement:      | 113cm3                           |
| Bore / Stroke:     | 51.0 x 55.3 mm                   |
| Engine Output:     | 8.7ps@7500rpm                    |
| Torque:            | 9.3Nm@5000rpm                    |
| Fuel System:       | Carburettor                      |
| Starter System:    | Kick & Electric start            |
| Transmission Type: | 4 Speed                          |

Low Friction Cylinder

**Authorised Dealer** 

| Electrical |                           |
|------------|---------------------------|
| Battery:   | Maintenance free 12V, 3Ah |
| Headlight: | 12 V 35/35W               |