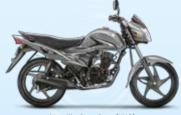

Suzuki Super Sleek Piston

Tyres

Pearl Mira Red (YV7)

Metallic Oort Grev (YHG)

Glass Sparkle Black (YVB)