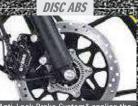

| Suspension |                  |  |
|------------|------------------|--|
| Front:     | Telescopic       |  |
| Rear:      | Swing Arm        |  |
| Tyre S     | Size             |  |
| Front:     | 100/80-17M/C 52P |  |
| Rear:      | 140/60R17M/C 63P |  |
| Brake      |                  |  |
| Front:     | Disc             |  |
| Rear:      | Disc             |  |