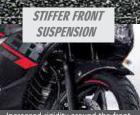

| Suspension |                  |  |
|------------|------------------|--|
| Front:     | Telescopic       |  |
| Rear:      | Swing Arm        |  |
| Tyre S     | Size             |  |
| Front:     | 100/80-17M/C 52P |  |
| Rear:      | 140/60R17M/C 63P |  |
| Brake      |                  |  |
| Front:     | Disc             |  |
| Rear:      | Disc             |  |