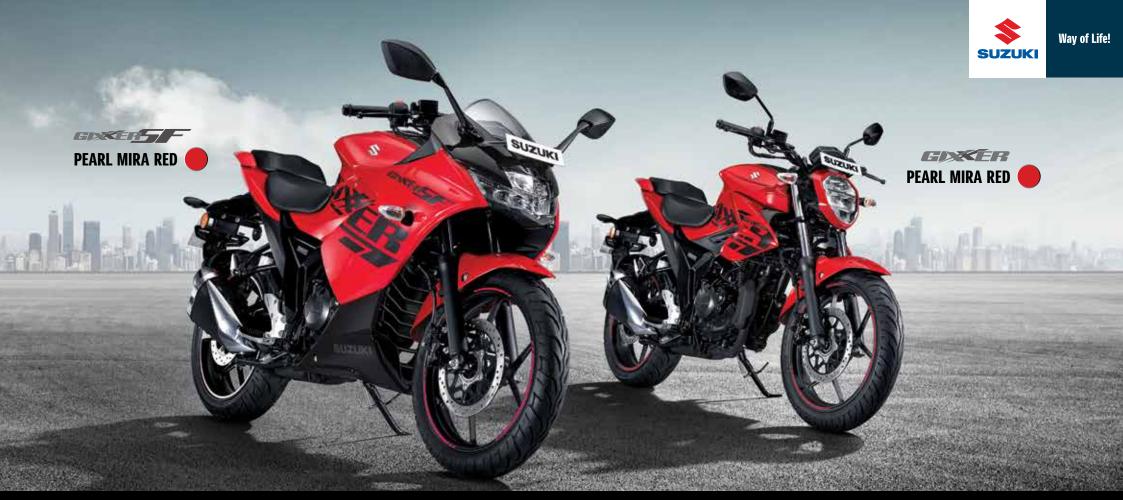

BORN OF GREATNESS

FROM THE MAKERS OF HAYABUSA AND GSX-R



EDEER

METALLIC TRITON BLUE





POWERED BY













## GIXXER SF/GIXXER FEATURES



To complement the mass forward design of the motorcycle along with offering long and wide field of view from its extremely bright LED



Compact design with highly illuminated LED lights.



All necessary functions are packed into a stylish yet compact full-digital speedometer.







All-new design to complement the premium and sporty looks of the bike







It is equipped with 6 sensors to calculate optimum fuel required for better combustion, thereby improving fuel efficiency.



**FOR GIXXER SF** 



## SPLIT SEAT AND **GRAB RAIL**



section to rightly suit the separate



## GIXXER SF/GIXXER GENUINE ACCESSORIES



























### **GIXXER SF/GIXXER Series Specifications**

| Engine             |                                 |
|--------------------|---------------------------------|
| Engine Type:       | 4-Cycle, 1-Cylinder, Air-cooled |
| Valve System:      | SOHC                            |
| Displacement:      | 155 cm <sup>3</sup>             |
| Bore x Stroke:     | 56 mm x 62.9 mm                 |
| Max Power:         | 13.6ps@8000rpm                  |
| Max Torque:        | 13.8Nm@6000rpm                  |
| Fuel System:       | Fuel Injection                  |
| Starter System:    | Electric                        |
| Transmission Type: | 5 Speed, MT                     |

| Dimensions and Weight         |         |                        |        |  |
|-------------------------------|--------