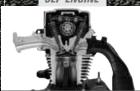

### **GIXXER SF/GIXXER Series Specifications**

| Engine             |                                 |
|--------------------|---------------------------------|
| Engine Type:       | 4-Cycle, 1-Cylinder, Air-cooled |
| Valve System:      | SOHC                            |
| Displacement:      | 155 cm <sup>3</sup>             |
| Bore x Stroke:     | 56 mm x 62.9 mm                 |
| Max Power:         | 13.6ps@8000rpm                  |
| Max Torque:        | 13.8Nm@6000rpm                  |
| Fuel System:       | Fuel Injection                  |
| Starter System:    | Electric                        |
| Transmission Type: | 5 Speed, MT                     |