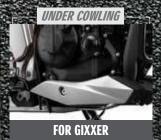

# BORN OF GREATNESS

FROM THE MAKERS OF HAYABUSA AND GSX-R



EDEER

METALLIC TRITON BLUE





POWERED BY













## GIXXER SF/GIXXER FEATURES



To complement the mass forward design of the motorcycle along with offering long and wide field of view from its extremely bright LED



Compact design with highly illuminated LED lights.



All necessary functions are packed into a stylish yet compact full-digital speedometer.







All-new design to complement the premium and sporty looks of the bike







It is equipped with 6 sensors to calculate optimum fuel required for better combustion, thereby improving fuel efficiency.



**FOR GIXXER SF** 



## SPLIT SEAT AND **GRAB RAIL**



section to rightly suit the separate



## GIXXER SF/GIXXER GENUINE ACCESSORIES



























### **GIXXER SF/GIXXER Series Specifications**

| Engine             |                                 |
|--------------------|---------------------------------|
| Engine Type:       | 4-Cycle, 1-Cylinder, Air-cooled |
| Valve System:      | SOHC                            |
| Displacement:      | 155 cm <sup>3</sup>             |
| Bore x Stroke:     | 56 mm x 62.9 mm                 |
| Max Power:         | 13.6ps@8000rpm                  |
| Max Torque:        | 13.8Nm@6000rpm                  |
| Fuel System:       | Fuel Injection                  |
| Starter System:    | Electric                        |
| Transmission Type: | 5 Speed, MT                     |

| Dimensions and Weight         |         |                        |        |  |
|-------------------------------|----