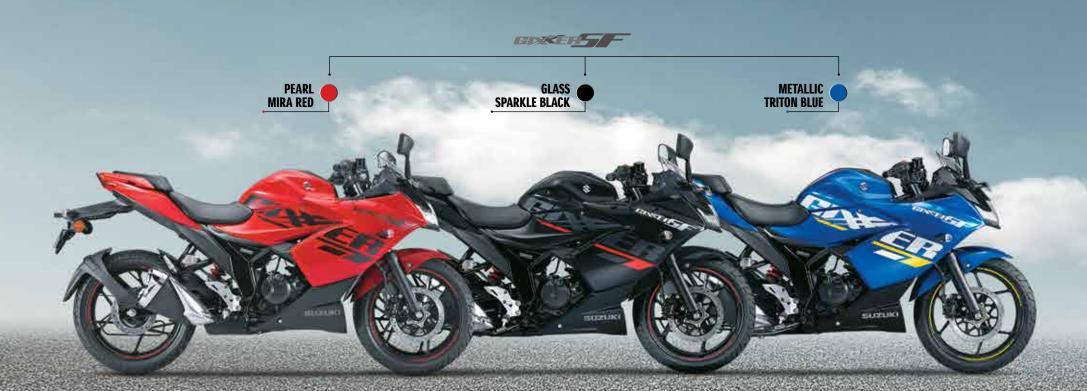

# BORN OF GREATNESS

FROM THE MAKERS OF HAYABUSA AND GSX-R

EDEER

METALLIC TRITON BLUE

POWERED BY