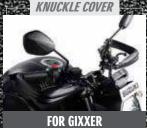

# BORN OF GREATNESS

FROM THE MAKERS OF HAYABUSA AND GSX-R



EDEER

METALLIC TRITON BLUE





POWERED BY













## GIXXER SF/GIXXER FEATURES



To complement the mass forward design of the motorcycle along with offering long and wide field of view from its extremely bright LED



Compact design with highly illuminated LED lights.



All necessary functions are packed into a stylish yet compact full-digital speedometer.







All-new design to complement the premium and sporty looks of the bike







It is equipped with 6 sensors to calculate optimum fuel required for better combustion, thereby improving fuel efficiency.



**FOR GIXXER SF** 



## SPLIT SEAT AND **GRAB RAIL**



section to rightly suit the separate



## GIXXER SF/GIXXER GENUINE ACCESSORIES



























### **GIXXER SF/GIXXER Series Specifications**

| Engine             |                                 |
|--------------------|---------------------------------|
| Engine Type:       | 4-Cycle, 1-Cylinder, Air-cooled |
| Valve System:      | SOHC                            |
| Displacement:      | 155 cm <sup>3</sup>             |
| Bore x Stroke:     | 56 mm x 62.9 mm                 |
| Max Power:         | 13.6ps@8000rpm                  |
| Max Torque:        | 13.8Nm@6000rpm                  |
| Fuel System:       | Fuel Injection                  |
| Starter System:    | Electric                        |
| Transmission Type: | 5 Speed, MT                     |

| Dimensions and Weight         |         |                        |        |  |
|-------------------------------|