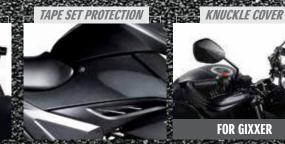

# BORN OF GREATNESS

FROM THE MAKERS OF HAYABUSA AND GSX-R



EDEER

METALLIC TRITON BLUE





POWERED BY













## GIXXER SF/GIXXER FEATURES



To complement the mass forward design of the motorcycle along with offering long and wide field of view from its extremely bright LED



Compact design with highly illuminated LED lights.



All necessary functions are packed into a stylish yet compact full-digital speedometer.







All-new design to complement the premium and sporty looks of the bike







It is equipped with 6 sensors to calculate optimum fuel required for better combustion, thereby improving fuel efficiency.



**FOR GIXXER SF** 



## SPLIT SEAT AND **GRAB RAIL**



section to rightly suit the separate



## GIXXER SF/GIXXER GENUINE ACCESSORIES



























### **GIXXER SF/GIXXER Series Specifications**

| Engine             |                                 |
|--------------------|---------------------------------|
| Engine Type:       | 4-Cycle, 1-Cylinder, Air-cooled |
| Valve System:      | SOHC                            |
| Displacement:      | 155 cm <sup>3</sup>             |
| Bore x Stroke:     | 56 mm x 62.9 mm                 |
| Max Power:         | 13.6ps@8000rpm                  |
| Max Torque:        | 13.8Nm@6000rpm                  |
| Fuel System:       | Fuel Injection                  |
| Starter System:    | Electric                        |
| Transmission Type: | 5 Speed, MT                     |

| Dimensions and Weight         |         |                        |        |  |
|------------------------------