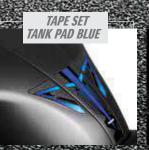

# BORN OF GREATNESS

FROM THE MAKERS OF HAYABUSA AND GSX-R



EDEER

METALLIC TRITON BLUE





POWERED BY













## GIXXER SF/GIXXER FEATURES



To complement the mass forward design of the motorcycle along with offering long and wide field of view from its extremely bright LED



Compact design with highly illuminated LED lights.



All necessary functions are packed into a stylish yet compact full-digital speedometer.







All-new design to complement the premium and sporty looks of the bike







It is equipped with 6 sensors to calculate optimum fuel required for better combustion, thereby improving fuel efficiency.



**FOR GIXXER SF** 



## SPLIT SEAT AND **GRAB RAIL**



section to rightly suit the separate



## GIXXER SF/GIXXER GENUINE ACCESSORIES



























### **GIXXER SF/GIXXER Series Specifications**

| Engine             |                                 |
|--------------------|---------------------------------|
| Engine Type:       | 4-Cycle, 1-Cylinder, Air-cooled |
| Valve System:      | SOHC                            |
| Displacement:      | 155 cm <sup>3</sup>             |
| Bore x Stroke:     | 56 mm x 62.9 mm                 |
| Max Power:         | 13.6ps@8000rpm                  |
| Max Torque:        | 13.8Nm@6000rpm                  |
| Fuel System:       | Fuel Injection                  |
| Starter System:    | Electric                        |
| Transmission Type: | 5 Speed, MT                     |

| Dimensions and Weight         |         |                        |        |  |
|------------------------