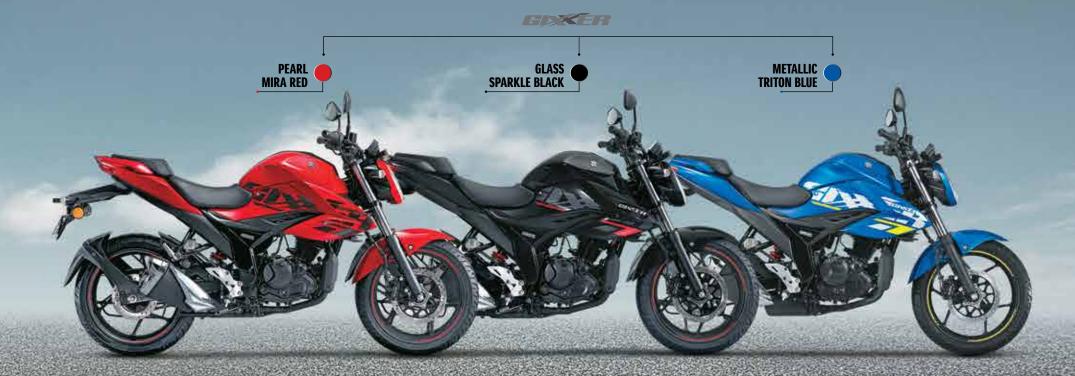

# BORN OF GREATNESS

FROM THE MAKERS OF HAYABUSA AND GSX-R

EDEER

METALLIC TRITON BLUE

POWERED BY